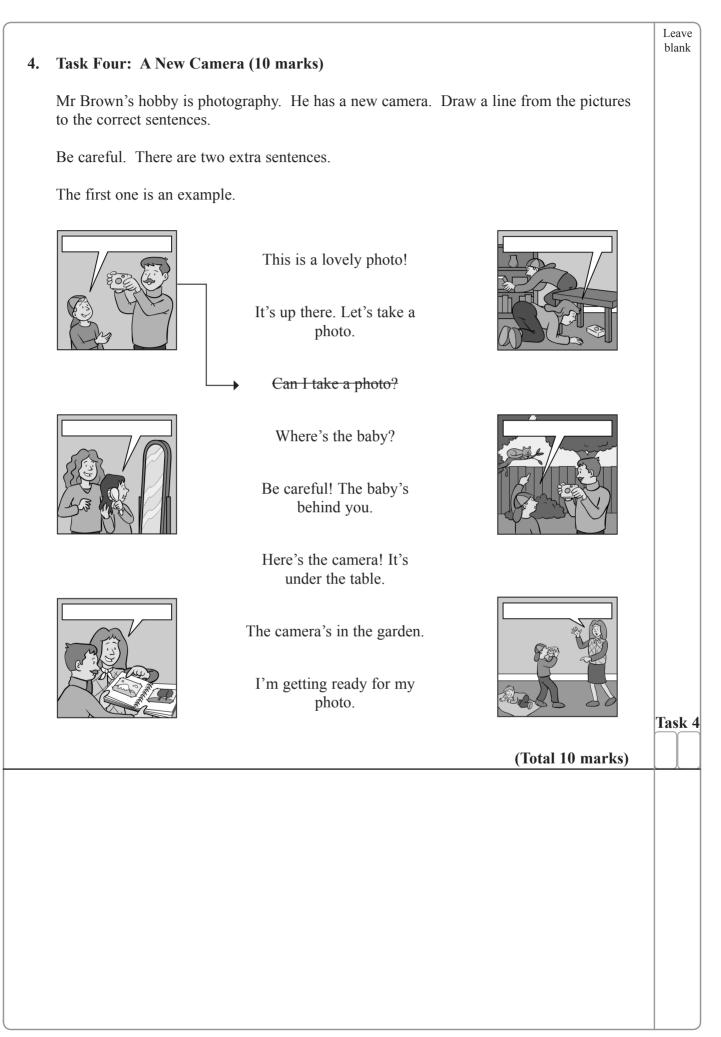

# P 4 0 9 4 9 A 0 8 1 2

| Task Five: Sophie's                                                                                                                                                  | Email to her Friend (1 | 5 marks)             |                |  |  |  |  |
|----------------------------------------------------------------------------------------------------------------------------------------------------------------------|------------------------|----------------------|----------------|--|--|--|--|
| Sophie writes an email to her friend Olga about Mr Brown's new camera. Help her to finish. Use the words in the box below. Be careful. You don't need all the words. |                        |                      |                |  |  |  |  |
| Hi Olga,<br>How are you? My dad has a <b>(example)</b> new                                                                                                           |                        |                      |                |  |  |  |  |
|                                                                                                                                                                      |                        |                      |                |  |  |  |  |
| (2)                                                                                                                                                                  | lots of me! At the     | e moment he (3)      |                |  |  |  |  |
| taking photos in the                                                                                                                                                 | garden. (4)            | wants to             | take a         |  |  |  |  |
| (5)                                                                                                                                                                  | of our little brothe   | er Jack. My sister A | nna is helping |  |  |  |  |
| (6)                                                                                                                                                                  |                        | (7)                  | Jack!          |  |  |  |  |
| Do you like photogra                                                                                                                                                 | aphy? (8)              | is a very g          | ood camera     |  |  |  |  |
| shop in town. (9)                                                                                                                                                    | you                    | u want to go there w | ith me? We     |  |  |  |  |
| (10)                                                                                                                                                                 | see all the new c      | ameras!              |                |  |  |  |  |
| Write soon                                                                                                                                                           |                        |                      |                |  |  |  |  |
|                                                                                                                                                                      |                        |                      |                |  |  |  |  |
| Love Sophie                                                                                                                                                          |                        |                      |                |  |  |  |  |
| Love Sophie                                                                                                                                                          |                        |                      |                |  |  |  |  |
| Love Sophie<br>is                                                                                                                                                    | photo                  | can                  | find           |  |  |  |  |
| -                                                                                                                                                                    | photo<br>There         | can<br>toy           | find<br>are    |  |  |  |  |
| is                                                                                                                                                                   | ·                      |                      |                |  |  |  |  |
| Do                                                                                                                                                                   | There                  | toy                  | are            |  |  |  |  |
| is<br>Do                                                                                                                                                             | There                  | toy                  | are<br>every   |  |  |  |  |
| is<br>Do                                                                                                                                                             | There                  | toy                  | are<br>every   |  |  |  |  |
| is<br>Do                                                                                                                                                             | There                  | toy                  | are<br>every   |  |  |  |  |
| is<br>Do                                                                                                                                                             | There                  | toy                  | are<br>every   |  |  |  |  |