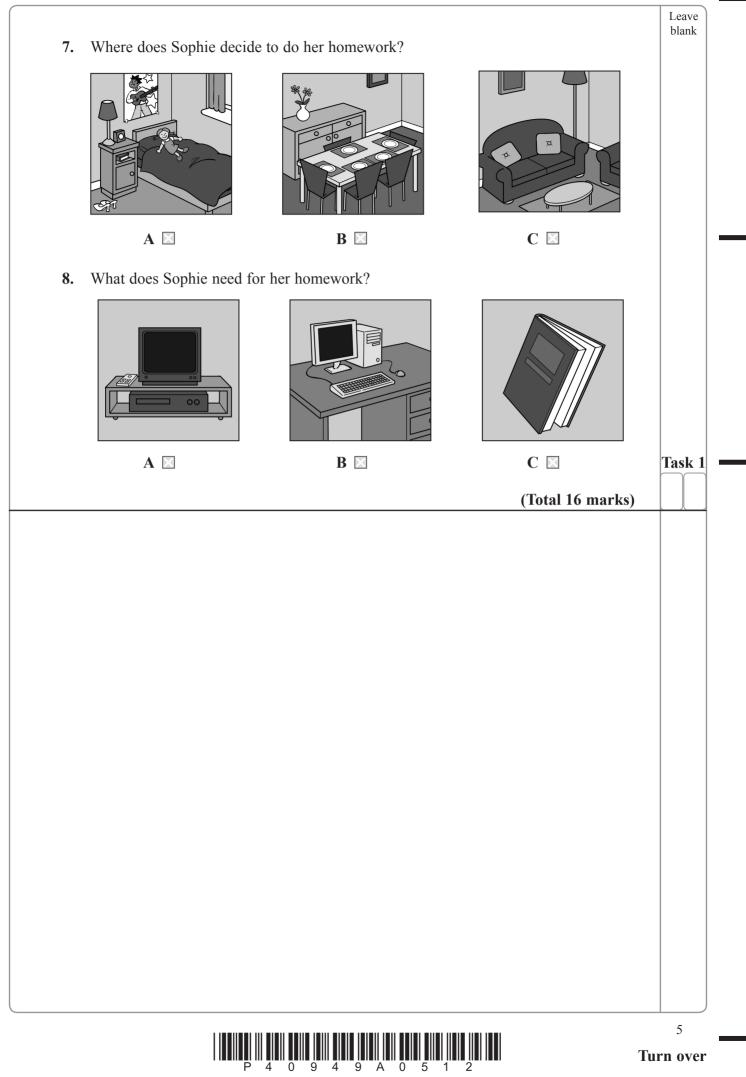

#### Task One: A New Hobby for Sophie (16 marks) 1.

Mr Brown asks Sophie about her hobbies. Listen to their conversation. After each part of the conversation, answer the question. Put a cross  $(\boxtimes)$  in the box under the correct picture.

You will hear the conversation twice. First, listen to the example.

**Example:** Where is Sophie?

B 🗵

CX

Maths

What homework has Sophie got? 1.

- B 🖂
- What is Sophie's favourite hobby? 2.

B 🗵

С 🛛

**C** 