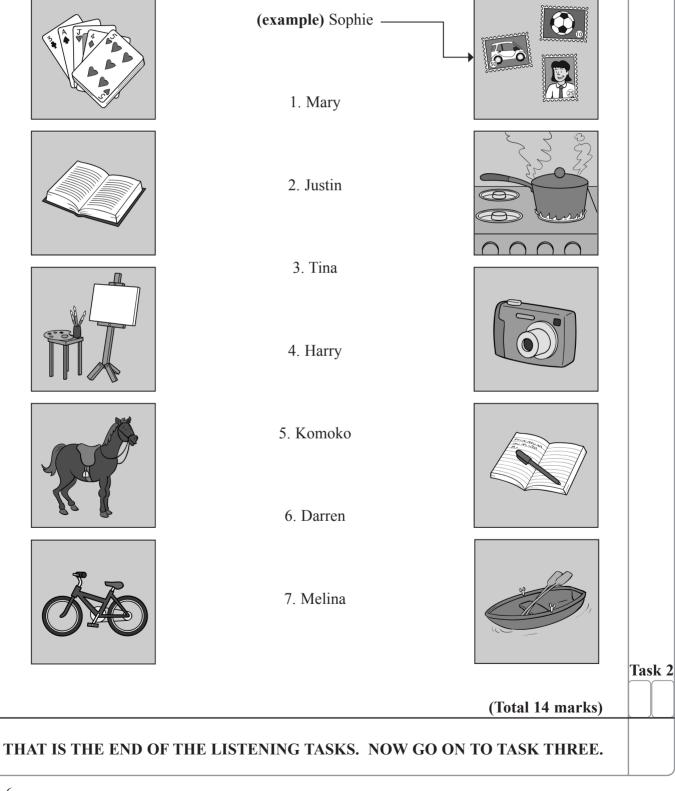

#### 2. Task Two: Sophie's Friends Have Hobbies (14 marks)

Sophie is talking to her mother about her friends' hobbies. Listen to their conversation. After each part of the conversation, draw a line from the name of the person to the correct picture.

Be careful. There are two extra pictures.

You will hear the conversation twice. First, listen to the example.

Leave blank

| Soj<br>Soj | phie is tal<br>phie's que                       | <b>Sophie Talks to Ben (15 marks)</b><br>lking to her brother, Ben. Sophie asks Ben about his hobbies. What are<br>stions? Write them in the spaces. The first one is an example. |      |  |  |
|------------|-------------------------------------------------|-----------------------------------------------------------------------------------------------------------------------------------------------------------------------------------|------|--|--|
| Soj        | phie's que                                      |                                                                                                                                                                                   |      |  |  |
|            | phie: (exa                                      |                                                                                                                                                                                   |      |  |  |
| Be         | Sophie: (example) Do you have any hobbies, Ben? |                                                                                                                                                                                   |      |  |  |
|            | en:                                             | Yes. I've got lots of hobbies.                                                                                                                                                    |      |  |  |
| Soj        | phie:                                           | What?                                                                                                                                                                             |      |  |  |
| Be         | en:                                             | Football is my favourite hobby.                                                                                                                                                   |      |  |  |
| Soj        | phie:                                           | How often?                                                                                                                                                                        |      |  |  |
| Be         | en:                                             | I play football every day.                                                                                                                                                        |      |  |  |
| Soj        | phie:                                           | Who?                                                                                                                                                                              |      |  |  |
| Be         | en:                                             | I play with my friends Tom and Rachid.                                                                                                                                            |      |  |  |
| Soj        | phie:                                           | Are?                                                                                                                                                                              |      |  |  |
| Be         | en:                                             | Yes, they're very good at football.                                                                                                                                               |      |  |  |
| Soj        | phie:                                           | Can?                                                                                                                                                                              |      |  |  |
| Be         | en:                                             | Of course you can. Football is for everyone.                                                                                                                                      | Task |  |  |
|            |                                                 | (Total 15 marks)                                                                                                                                                                  |      |  |  |